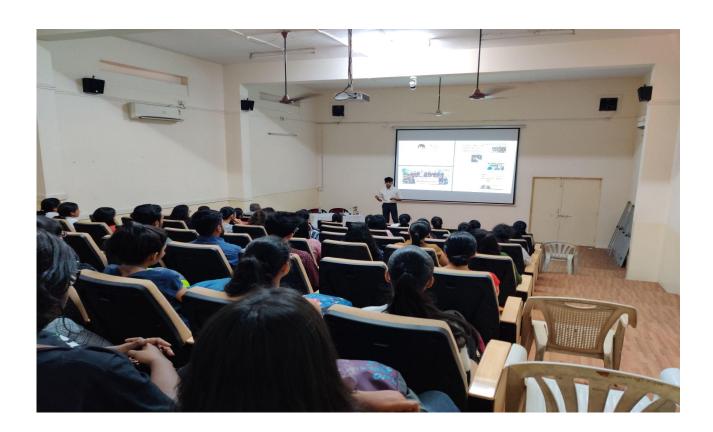

Total No. of Students & Faculty Members Participated in the Activity: 168

**Short Report of the Activity:** 

On this day, we had invited Mr. Shantanu Naidu, to address young entrepreneurial minds in the college. The session started by him giving his introduction and continued by telling his own story. He beleived that every person has their own story to tell. He taught 6 lessons, written by himself in his presentation. They included,