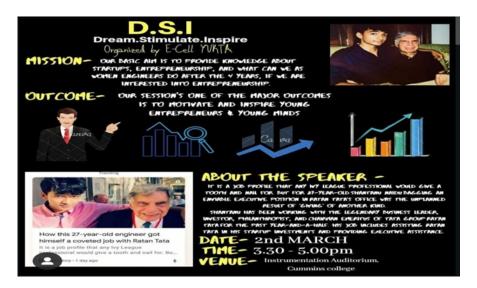

#### **Photos captured during the Activity:**

velankar

Prof. Makarand Velankar

Entrepreneur Development Cell

Co-ordinator

Name of the Activity: D.S.I. CHAPTER 1

Date of the Activity Conduction: 2ND MARCH, 2020

Total No. of Students & Faculty Members Participated in the Activity: 168

**Short Report of the Activity:** 

On this day, we had invited Mr. Shantanu Naidu, to address young entrepreneurial minds in the college. The session started by him giving his introduction and continued by telling his own story. He beleived that every person has their own story to tell. He taught 6 lessons, written by himself in his presentation. They included,

- 1. ALWAYS LISTEN TO THE TINGLES
- 2. GO OFFROAD, BUT FIRST, RESEARCH
- 3. BLOSSOM WHERE YOU ARE PLANTED
- 4. KEEP THE CIRCLE SMALL, BUT LOVE ENORMOUS
- 5. THE ONLY STORY THAT MATTERS, IS YOU
- 6. IF YOU CAN BE ANYTHING, BE KIND

All these lessons were later explained in entrepreneurial terms.

He concluded by his last lesson about kindness. He indeed is a very humble man, and we thank him for this amazing, and knowledgeable talk.