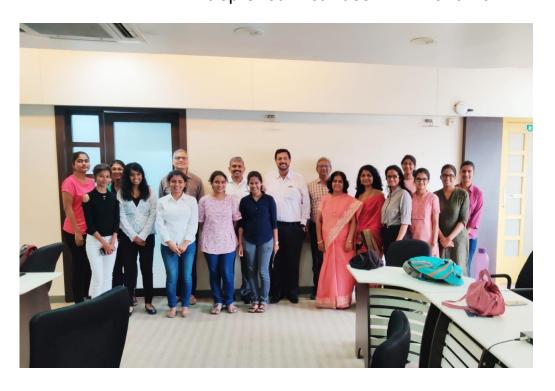

of the shortlisted 10 ideas was held on 17th September 2019. Mr. Raghvendra Ponkshe (Managing partner Bhate and Ponkshe IPR firm), Mr. Shrirang Karandikar (Founder AlgoAsylum) and Mr. Gajanan Khot (Director-Aqua Chill) were the invited judges for the final round. All the ideas were very good and it was a challenge for the judges to finalize the 3 winners from it. First price worth of Rs. 5000/- was won by Meghana Mohanty, second price worth of Rs. 3000/- was won by Shivani Yogi and third price worth of Rs. 2000/- went to Mrunal Tambe and team. The other participants, who presented their innovative ideas during the final round were Aditi Tarate, Apoorva Sonavane, Bhagyashree Rane, Esha Chaugule, Misha Batra, Rutvika Patil and Stuti Dhasmana.

# Photos captured during the Activity:













velankar

**Prof. Makarand Velankar** 

Entrepreneur Development Cell
Co-ordinator







# ONE DAY "INTELLECTUAL PROPERTY RIGHTS (IPR)" AWARENESS PROGRAM

"IPR For Business Success"

(For Students and Faculty)

# Venue

Cummins College of Engineering for Women Karvenagar, Pune - 52

Date: 1st Oct. 2019

# Final Agenda of the event







# One day Intellectual Property Rights (IPR) Awareness Program DATE: - 1st October 2019.

Venue: Cummins Engineering College for Women, Pune.

#### AGENDA:

| Time             | Theme                                  | Speakers                                                  |
|------------------|----------------------------------------|-----------------------------------------------------------|
| 09:30 - 10:00 AM | 10 10 100