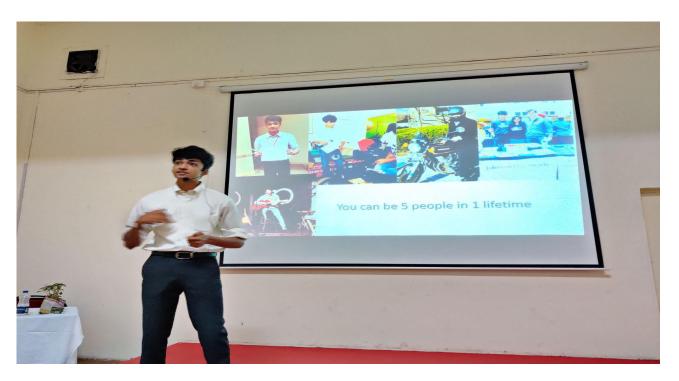

Total No. of Students & Faculty Members Participated in the Activity: 168

**Short Report of the Activity:** 

On this day, we had invited Mr. Shantanu Naidu, to address young entrepreneurial minds in the college. The session started by him giving his introduction and continued by telling his own story. He beleived that every person has their own story to tell. He taught 6 lessons, written by himself in his presentation. They included,

- 1. ALWAYS LISTEN TO THE TINGLES
- 2. GO OFFROAD, BUT FIRST, RESEARCH
- 3. BLOSSOM WHERE YOU ARE PLANTED
- 4. KEEP THE CIRCLE SMALL, BUT LOVE ENORMOUS
- 5. THE ONLY STORY THAT MATTERS, IS YOU
- 6. IF YOU CAN BE ANYTHING, BE KIND

All these lessons were later explained in entrepreneurial terms.

He concluded by his last lesson about kindness. He indeed is a very humble man, and we thank him for this amazing, and knowledgeable talk.